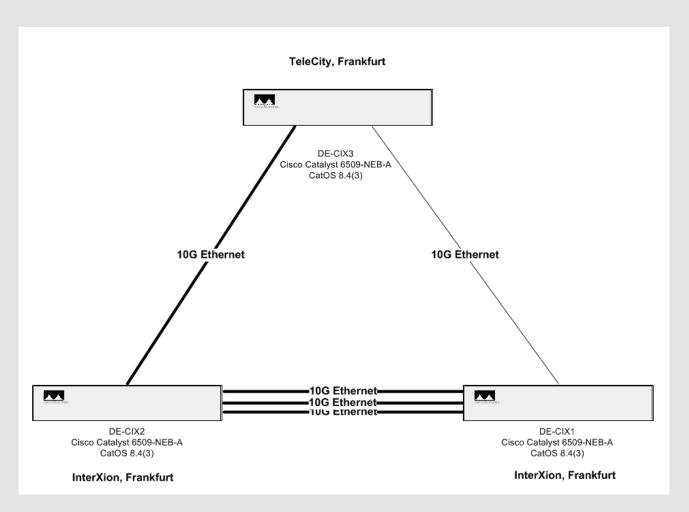

04 May 2006 Frank.Orlowski@de-cix.net



## **Status**

- 174 Providers
- 271 Ports
- 314 Gbps connected capacity
- 212 Gbps PI capacity
- 60 Gbps Peak Throughput
- 3 sites





# **Topology**





## Goals 2006/2007

- Add value by connecting unique ASN's
- Grow new business (Ex. VOIP Wholesaler)
- Create new products (Ex. Carrier ENUM)
- Improve visibility in \_all\_ markets (GPF/EPF, RIPE, NANOG, SANOG, APRICOT, IETF.....and Ibnl SWINOG)
- Sharpen the new DE-CIX profile / positioning
- Establish Partnerships with Carriers and Telehouse Providers
- Establish and support new community projects

## News

- New Corporate Office, Competence Center
- Hired additional Sales & Support staff
- New "Gateway to Central and Eastern Europe" slogan and strategy
- Various Channel Partnerships (soon to come: DT)
- Monthly Newsletter (visit our website)
- Plan to install Campus Network in Frankfurt InterXion
- Hardware Replacement (due to 10GE demands)
- Plan to add an additional sites ("DE-CI