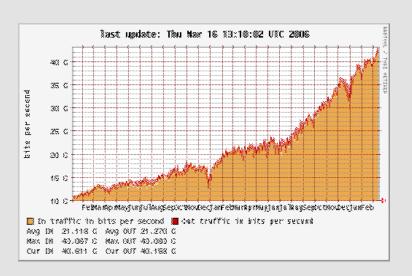

## **Status**

- 174 Providers
- 271 Ports
- 314 Gbps connected capacity
- 212 Gbps PI capacity
- 60 Gbps Peak Throughput
- 3 sites